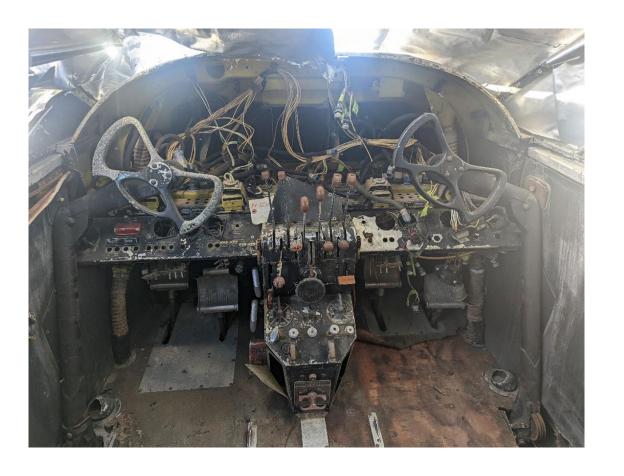

**CONDITION: Fair** 

- Aircraft is partially disassembled
- Wings and control surfaces not shown but are available
- Includes two R-985-AN radial engines