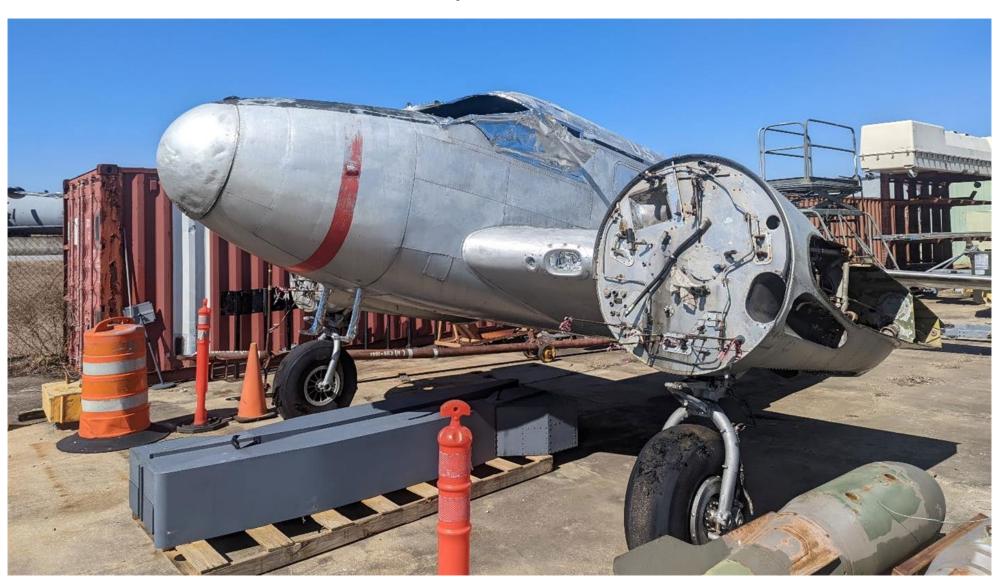

**AEROSPACE VEHICLE: Beech C-45G Expeditor** 

**SERIAL NUMBER: 51-11653** 

NMUSAF ACCESSION NUMBER: 1986-347

CURRENT LOCATION: Museum of Aviation, Robins AFB, GA

 NOTE: this aircraft available for viewing upon request with NMUSAF. Contact NMUSAF.Loans@us.af.mil to inquire.

**CONDITION: Fair** 

- Aircraft is partially disassembled
- Wings and control surfaces not shown but are available
- Includes two R-985-AN radial engines

## C-45G s/n 51-11653 NMUSAF #1986-347

@ Museum of Aviation, Robins AFB, GA