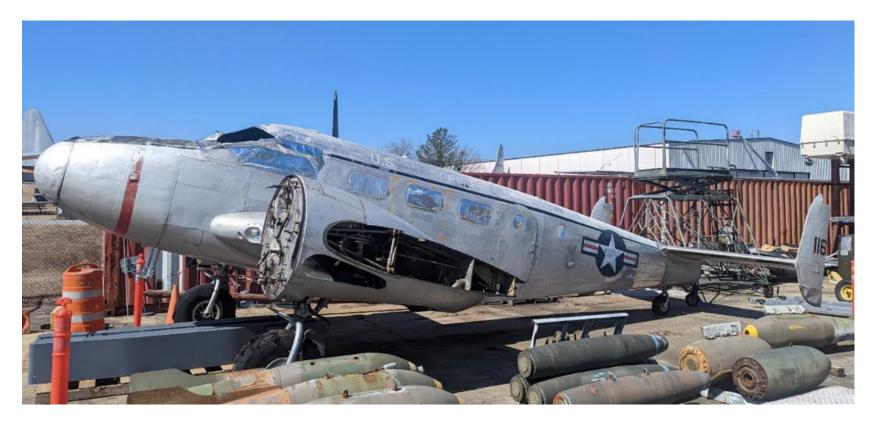

**AEROSPACE VEHICLE: Beech C-45G Expeditor** 

**SERIAL NUMBER: 51-11653** 

NMUSAF ACCESSION NUMBER: 1986-347

CURRENT LOCATION: Museum of Aviation, Robins AFB, GA

 NOTE: this aircraft available for viewing upon request with NMUSAF. Contact NMUSAF.Loans@us.af.mil to inquire.

**CONDITION: Fair** 

- Aircraft is partially disassembled
- Wings and control surfaces not shown but are available
- Includes two R-985-AN radial engines

## C-45G s/n 51-11653 NMUSAF #1986-347

@ Museum of Aviation, Robins AFB, GA